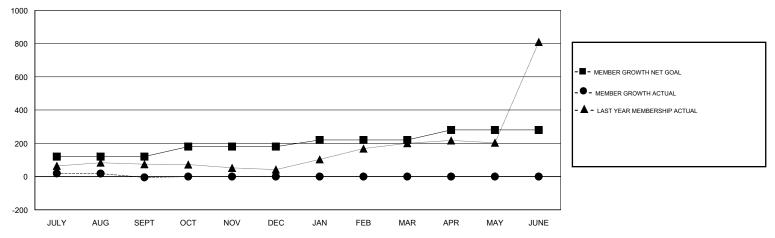

## GMT: N S SANKAR

| GMT: N S SANK | KAR           |             | LOCA          | INDIA                 |                           |                         | GMT CA                                             |
|---------------|---------------|-------------|---------------|-----------------------|---------------------------|-------------------------|----------------------------------------------------|
| -             | Clut          | )S          |               | Members               |                           |                         |                                                    |
|               | RESULTS FOR   | R 2018-2019 |               | RESULTS FOR 2018-2019 |                           |                         |                                                    |
| QUARTER       | NEW CLUB GOAL | NEW CLUBS   | DROPPED CLUBS | QUARTER               | MEMBER GROWTH NET<br>GOAL | MEMBER GROWTH<br>ACTUAL | DROPPED<br>MEMBERS ACTUAL<br>(including transfers) |
| JULY/AUG/SEPT | 6             | 3           | 0             | JULY/AUG/SEPT         | 120                       | 143                     | 137                                                |
| OCT/NOV/DEC   | 3             | 0           | 0             | OCT/NOV/DEC           | 60                        | 0                       | 0                                                  |
| JAN/FEB/MAR   | 2             | 0           | 0             | JAN/FEB/MAR           | 40                        | 0                       | 0                                                  |
| APR/MAY/JUNE  | 2             | 0           | 0             | APR/MAY/JUNE          | 60                        | 0                       | 0                                                  |