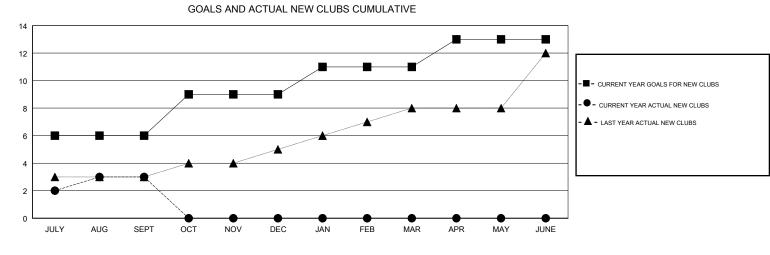

## GMT: N S SANKAR

| GMT: N S SANK | KAR           |             | LOCA          | INDIA                 |                           |                         | GMT CA                                             |
|---------------|---------------|-------------|---------------|-----------------------|---------------------------|-------------------------|----------------------------------------------------|
| -             | Clut          | )S          |               | Members               |                           |                         |                                                    |
|               | RESULTS FOR   | R 2018-2019 |               | RESULTS FOR 2018-2019 |                           |                         |                                                    |
| QUARTER       | NEW CLUB GOAL | NEW CLUBS   | DROPPED CLUBS | QUARTER               | MEMBER GROWTH NET<br>GOAL | MEMBER GROWTH<br>ACTUAL | DROPPED<br>MEMBERS ACTUAL<br>(including transfers) |
| JULY/AUG/SEPT | 6             | 3           | 0             | JULY/AUG/SEPT         | 120                       | 143                     | 137                                                |
| OCT/NOV/DEC   | 3             | 0           | 0             | OCT/NOV/DEC           | 60                        | 0                       | 0                                                  |
| JAN/FEB/MAR   | 2             | 0           | 0             | JAN/FEB/MAR           | 40                        | 0                       | 0                                                  |
| APR/MAY/JUNE  | 2             | 0           | 0             | APR/MAY/JUNE          | 60                        | 0                       | 0                                                  |